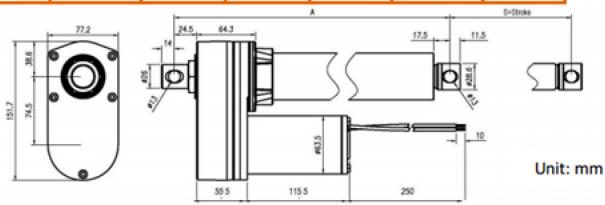

| Stroke                        | 4"     | 6"     | 8"     | 12"    | 18"    | 24"    |
|-------------------------------|--------|--------|--------|--------|--------|--------|
| Extended (± 2.5mm)            | 19.73" | 23.74" | 27.71" | 38.78" | 50.76" | 62.80" |
| Retracted Length<br>(± 3.8mm) | 15.71" | 17.72" | 19.72" | 26.77" | 32.77" | 38.78" |