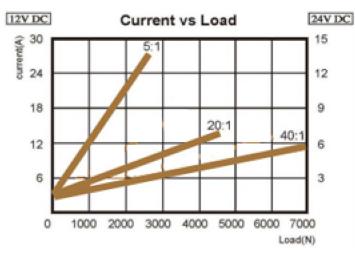

1570 pound thrust (.30" per second) 40:1 Ratio

| Model No.        | Push/Pull<br>Max. (N) | Speed (mm/s) |           | Current (A) |     |           |      |
|------------------|-----------------------|--------------|-----------|-------------|-----|-----------|------|
|                  |                       | No load      | Full load | No load     |     | Full load |      |
|                  |                       |              |           | 12V         | 24V | 12V       | 24V  |
| SDA263 (560 lb)  | 2500                  | 67.1         | 47.2      | 3.4         | 2.2 | 26.4      | 13.2 |
| SDA67 (1,010 lb) | 4500                  | 16.8         | 14.3      | 3.4         | 2.2 | 13.2      | 6.6  |
| SDA30 (1,570 lb) | 7000                  | 8.4          | 7.4       | 3.4         | 2.2 | 11.0      | 5.5  |