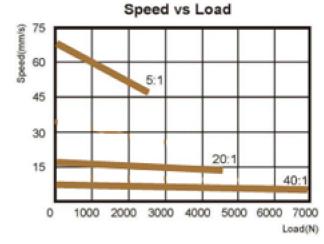

Powder coatèd aluminum base

Stainless steel extension rod

- Steel protection tube

**SDA263** 

560 pound thrust (2.63" per second) 5:1 Ratio

SDA67

1010 pound thrust (0.67" per second) 20:1 Ratio

SDA<sub>30</sub>

1570 pound thrust (.30" per second) 40:1 Ratio

| Model No.        | Push/Pull<br>Max. (N) | Speed (mm/s) |           | Current (A) |     |           |      |
|------------------|-----------------------|--------------|-----------|-------------|-----|-----------|------|
|                  |                       | No load      | Full load | No load     |     | Full load |      |
|                  |                       |              |           | 12V         | 24V | 12V       | 24V  |
| SDA263 (560 lb)  | 2500                  | 67.1         | 47.2      | 3.4         | 2.2 | 26.4      | 13.2 |
| SDA67 (1,010 lb) | 4500                  | 16.8         | 14.3      | 3.4         | 2.2 | 13.2      | 6.6  |
| SDA30 (1,570 lb) | 7000                  | 8.4          | 7.4       | 3.4         | 2.2 | 11.0      | 5.5  |