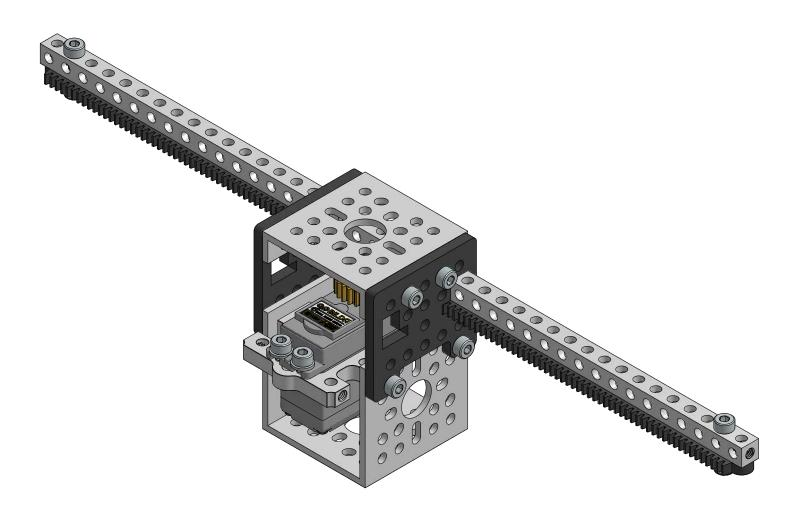

# Assembly Instructions for Servo-Driven Gear Rack Kit (Single Gear Rack)

SKU: 3207-0003-0001

### **Congratulations!**

You are now ready to plug your servo back in and test out your new gear rack kit!