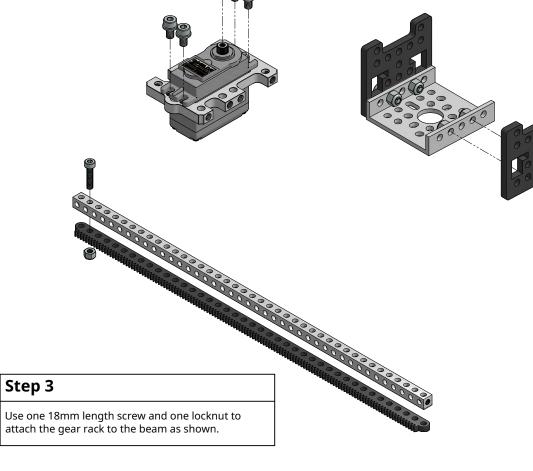

#### Step 2

Using four 12mm length screws and four locknuts, attach the plastic brackets to the 1-Hole Low-Side U-Channel.