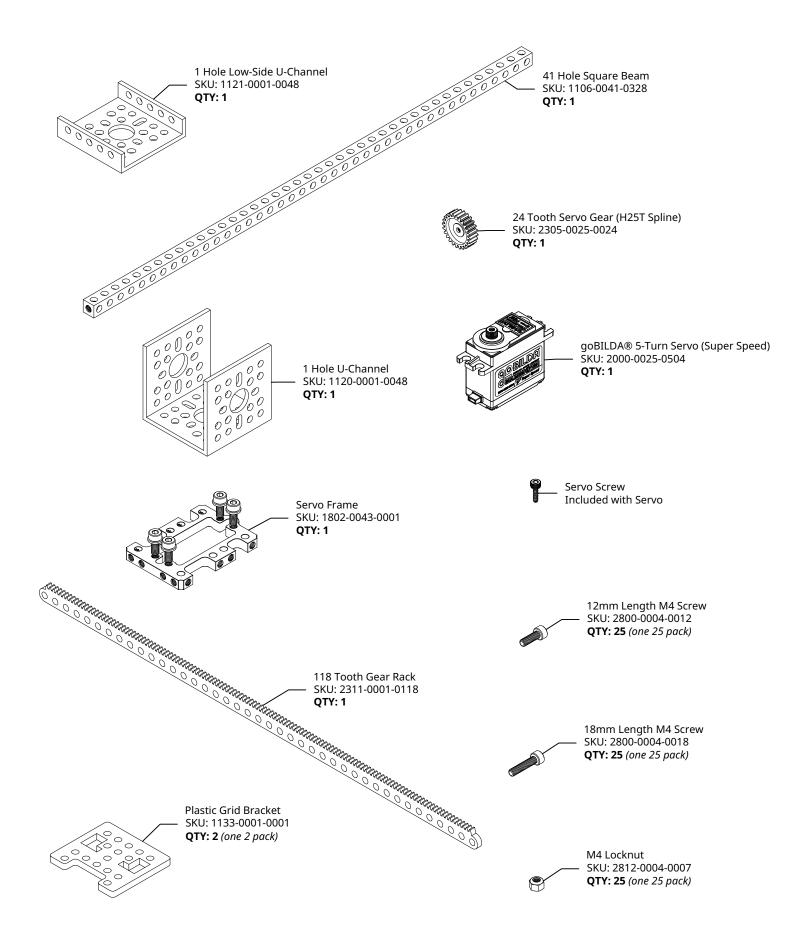

# Assembly Instructions for Servo-Driven Gear Rack Kit (Single Gear Rack)

SKU: 3207-0003-0001



#### **TOOLS REQUIRED**

- 2.5mm Hex Key (L-Key or T-Handle)
- 3mm Hex Key (L-Key or T-Handle)
- 7mm Nut Driver

## **Kit Contents:**



#### Step 1

Attach the servo frame to the servo using the four screws and washers included with the servo frame. Then attach the servo gear to the servo spline using the servo screw.



#### Step 2

Using four 12mm length screws and four locknuts, attach the plastic brackets to the 1-Hole Low-Side U-Channel.







### **Congratulations!**

You are now ready to plug your servo back in and test out your new gear rack kit!