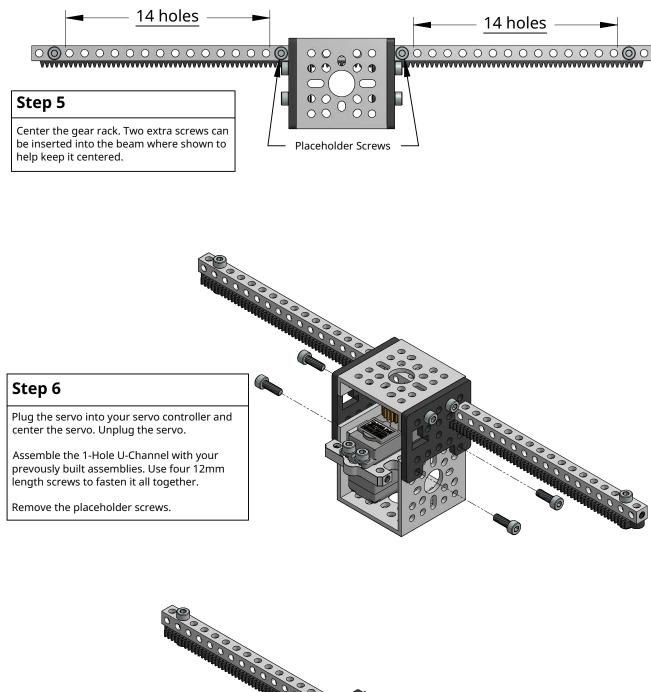

#### Step 2

Using four 12mm length screws and four locknuts, attach the plastic brackets to the 1-Hole Low-Side U-Channel.