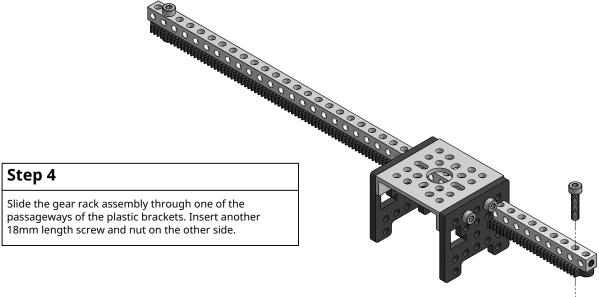

#### Step 2

Using four 12mm length screws and four locknuts, attach the plastic brackets to the 1-Hole Low-Side U-Channel.