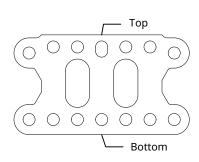

#### STEP 1

Take a carriage bracket and add two 14mm length screws at the top and two 18mm length screws at the bottom as shown. Note that the bottom is straight all the way across while the top has a slight rise. Add a shim, a bearing and a locknut to both top screws. **Repeat** this step so that you have two identical carriage bracket assemblies.