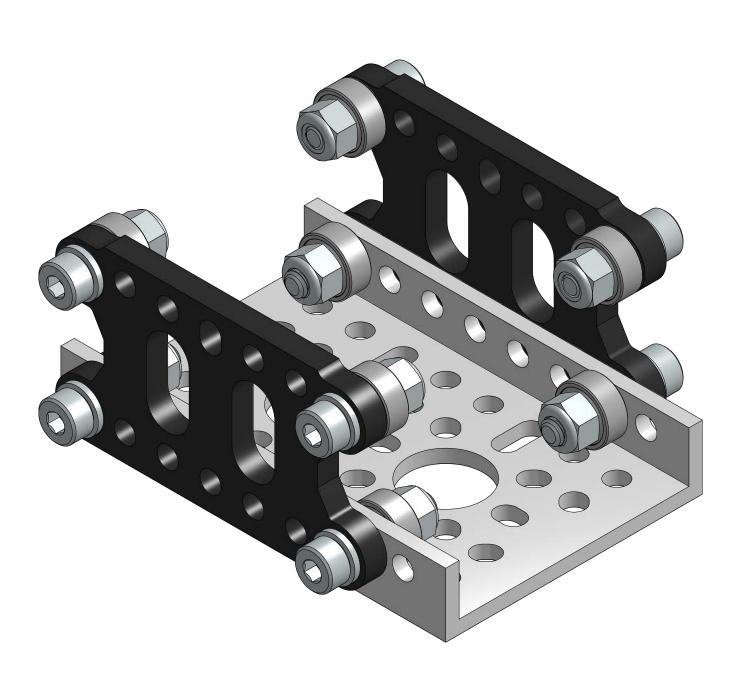

### **Congratulations!**

Your carriage is ready to slide onto a piece of Low-Side U-Channel.