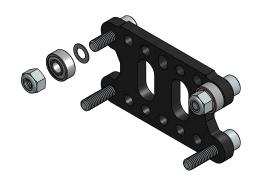

#### STEP 1

Take a carriage bracket and add two 14mm length screws at the top and two 18mm length screws at the bottom as shown. Note that the bottom is straight all the way across while the top has a slight rise. Add a shim, a bearing and a locknut to both top screws. **Repeat** this step so that you have two identical carriage bracket assemblies.

#### STEP 2

Select one of the two carriage bracket assemblies and add one shim to each bottom screw.