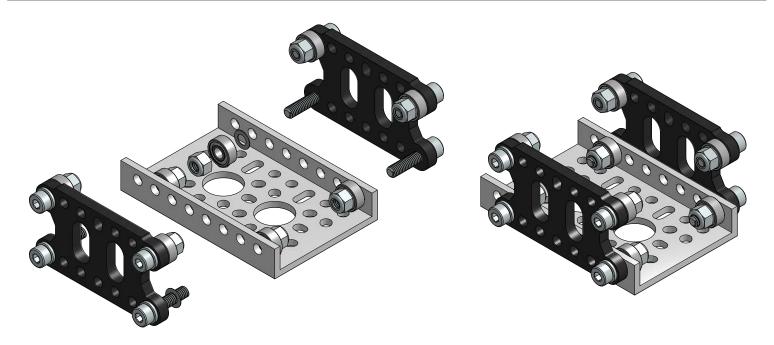

## **Kit Contents**

#### STEP 1

Take a carriage bracket and add two 14mm length screws at the top and two 18mm length screws at the bottom as shown. Note that the bottom is straight all the way across while the top has a slight rise. Add a shim, a bearing and a locknut to both top screws. **Repeat** this step so that you have two identical carriage bracket assemblies.

#### STEP 2

Select one of the two carriage bracket assemblies and add one shim to each bottom screw.

#### STEP 3

Attach the two carriage bracket assemblies to the Low-Side U-Channel as shown. Each of the four bottom screws gets a shim, bearing and locknut on the inside of the channel.