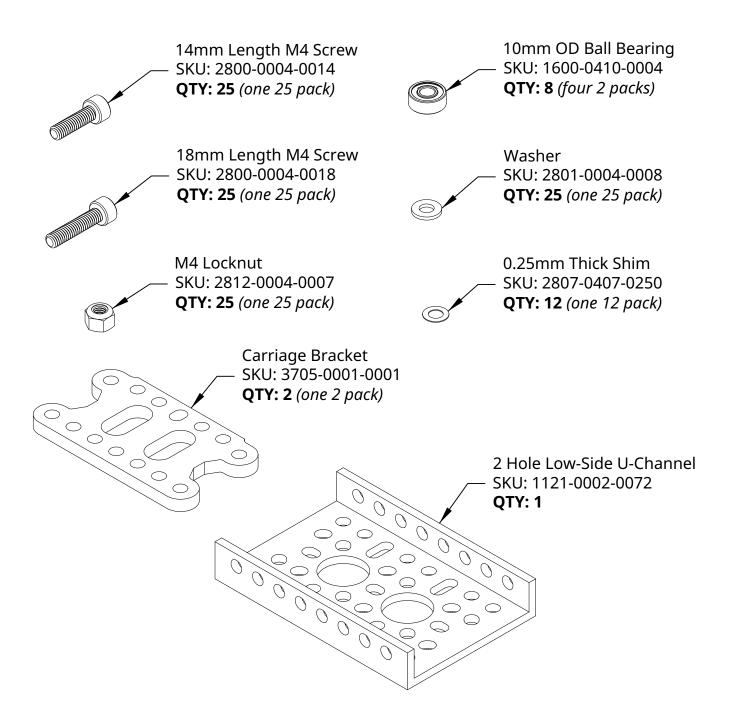

# Assembly Instructions for **Ball Bearing Carriage for 1121 Series Low-Side U-Channel**

SKU: 3210-0001-0005



## **Kit Contents**



#### STEP 1

Take a carriage bracket and add two 14mm length screws at the top and two 18mm length screws at the bottom as shown. Note that the bottom is straight all the way across while the top has a slight rise. Add a shim, a bearing and a locknut to both top screws. **Repeat** this step so that you have two identical carriage bracket assemblies.





#### STEP 2

Select one of the two carriage bracket assemblies and add one shim to each bottom screw.



#### STEP 3

Attach the two carriage bracket assemblies to the Low-Side U-Channel as shown. Each of the four bottom screws gets a shim, bearing and locknut on the inside of the channel.



### **Congratulations!**

Your carriage is ready to slide onto a piece of Low-Side U-Channel.