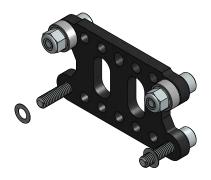

#### STEP 1

Take a carriage bracket and add two 14mm length screws at the top and two 18mm length screws at the bottom as shown. Note that the bottom is straight all the way across while the top has a slight rise. Add a shim, a bearing and a locknut to both top screws. **Repeat** this step so that you have two identical carriage bracket assemblies.