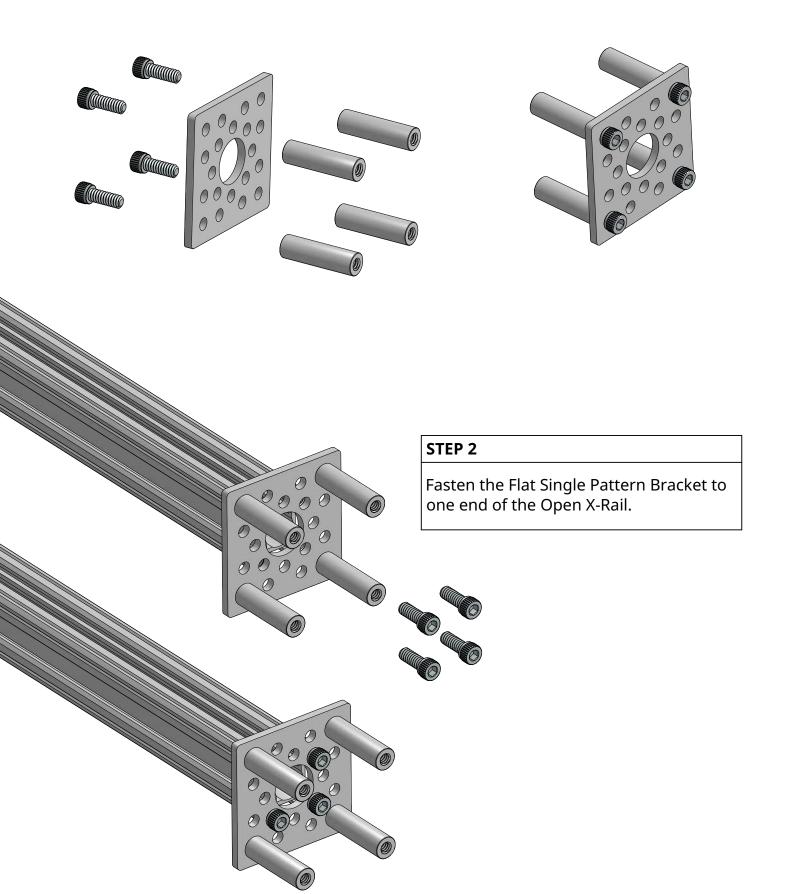

## STEP 1

Attach the four standoffs to the Flat Single Pattern Bracket.

Place the lead screw / nut / tube assembly into the Open goRAIL from the side without the pattern plate. Install the components shown below onto the lead screw, paying close attention to the orientation and order of the parts. Do not yet tighten the collar's pinch bolt.