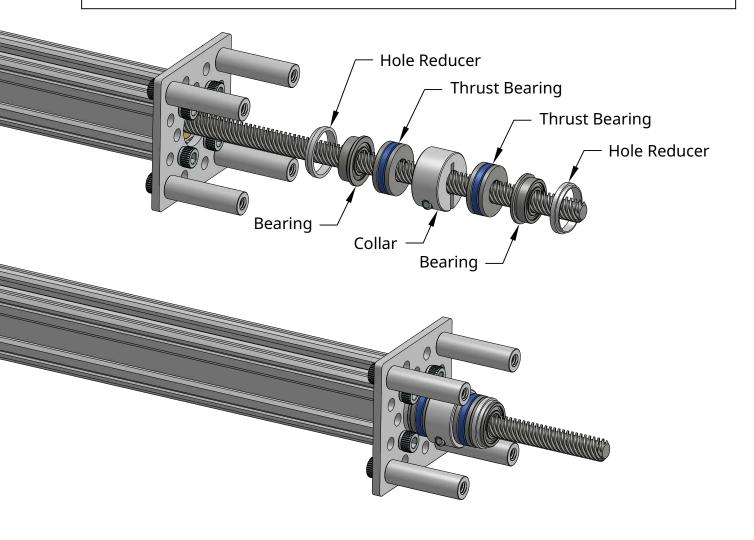

## STEP 1

Attach the four standoffs to the Flat Single Pattern Bracket.

Place the lead screw / nut / tube assembly into the Open goRAIL from the side without the pattern plate. Install the components shown below onto the lead screw, paying close attention to the orientation and order of the parts. Do not yet tighten the collar's pinch bolt.