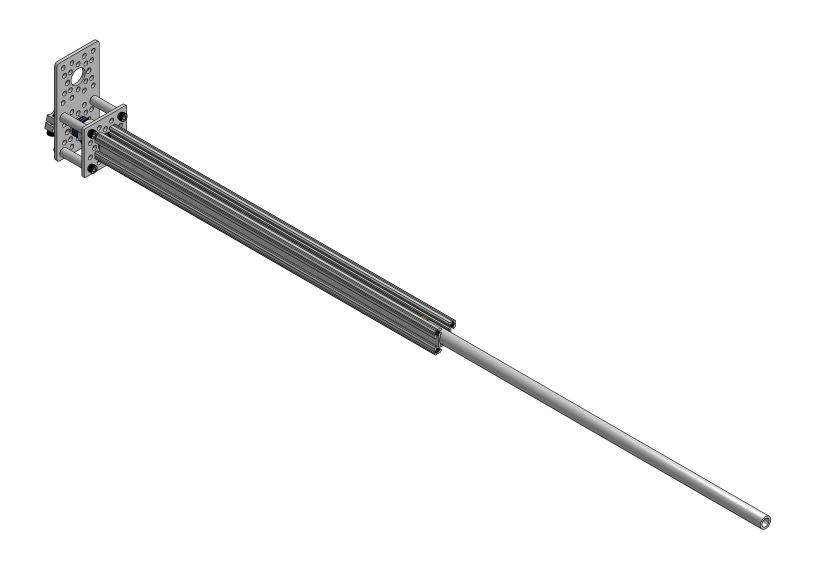

# Assembly Instructions for Actobotics® Linear Actuator Kit 637215



# Kit Contents



## STEP 1

Attach the four standoffs to the Flat Single Pattern Bracket.





Place the lead screw / nut / tube assembly into the Open goRAIL from the side without the pattern plate. Install the components shown below onto the lead screw, paying close attention to the orientation and order of the parts. Do not yet tighten the collar's pinch bolt.



## STEP 5

Attach the Flat Dual Pattern Bracket to the standoffs. It will capture the bearings/collar/hole reducers. Slide the hub onto the lead screw, and tighten the pinch bolt. Tighten the pinch bolt on the clamping collar as well and you are done assembling this kit. Note that this kit does not include a motor, motor mount or gears. Please refer to the Build Ideas on the product page for example setups.