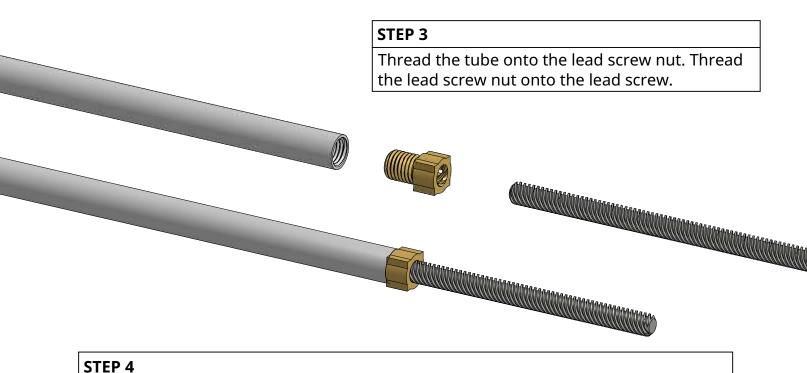

## STEP 1

Attach the four standoffs to the Flat Single Pattern Bracket.

Place the lead screw / nut / tube assembly into the Open goRAIL from the side without the pattern plate. Install the components shown below onto the lead screw, paying close attention to the orientation and order of the parts. Do not yet tighten the collar's pinch bolt.

## STEP 5

Attach the Flat Dual Pattern Bracket to the standoffs. It will capture the bearings/collar/hole reducers. Slide the hub onto the lead screw, and tighten the pinch bolt. Tighten the pinch bolt on the clamping collar as well and you are done assembling this kit. Note that this kit does not include a motor, motor mount or gears. Please refer to the Build Ideas on the product page for example setups.