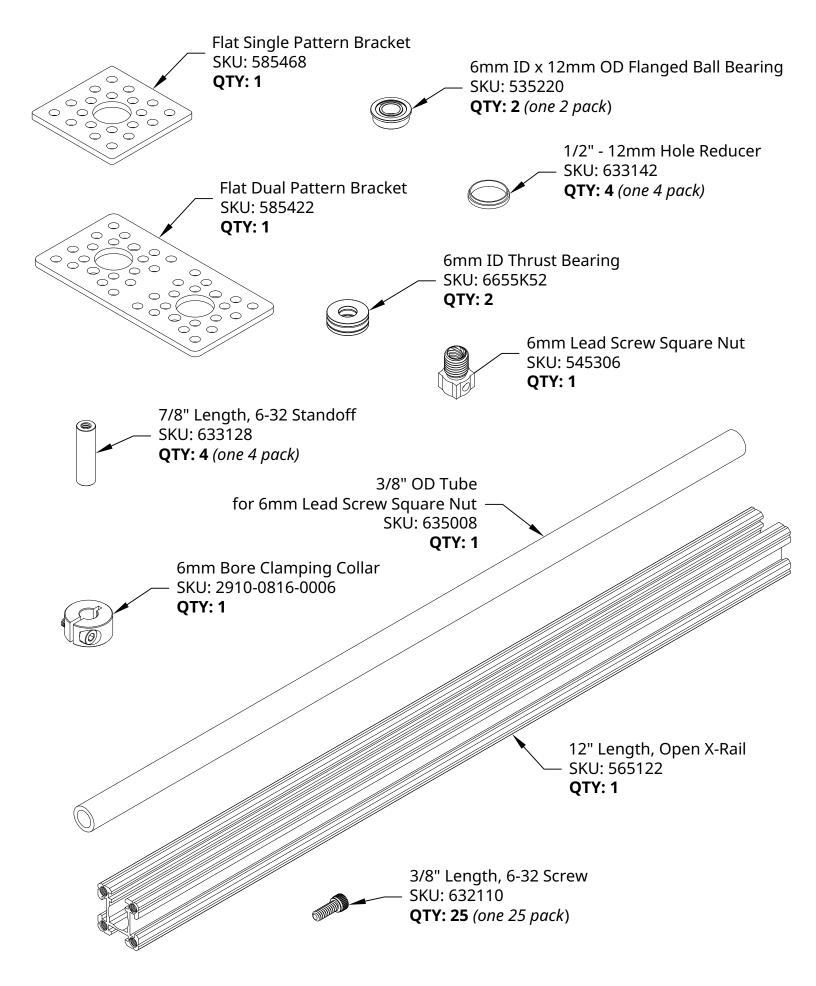

# Assembly Instructions for Actobotics® Linear Actuator Kit 637215



# Kit Contents



## STEP 1

Attach the four standoffs to the Flat Single Pattern Bracket.





Place the lead screw / nut / tube assembly into the Open goRAIL from the side without the pattern plate. Install the components shown below onto the lead screw, paying close attention to the orientation and order of the parts. Do not yet tighten the collar's pinch bolt.



## STEP 5

Attach the Flat Dual Pattern Bracket to the standoffs. It will capture the bearings/collar/hole reducers. Slide the hub onto the lead screw, and tighten the pinch bolt. Tighten the pinch bolt on the clamping collar as well and you are done assembling this kit. Note that this kit does not include a motor, motor mount or gears. Please refer to the Build Ideas on the product page for example setups.