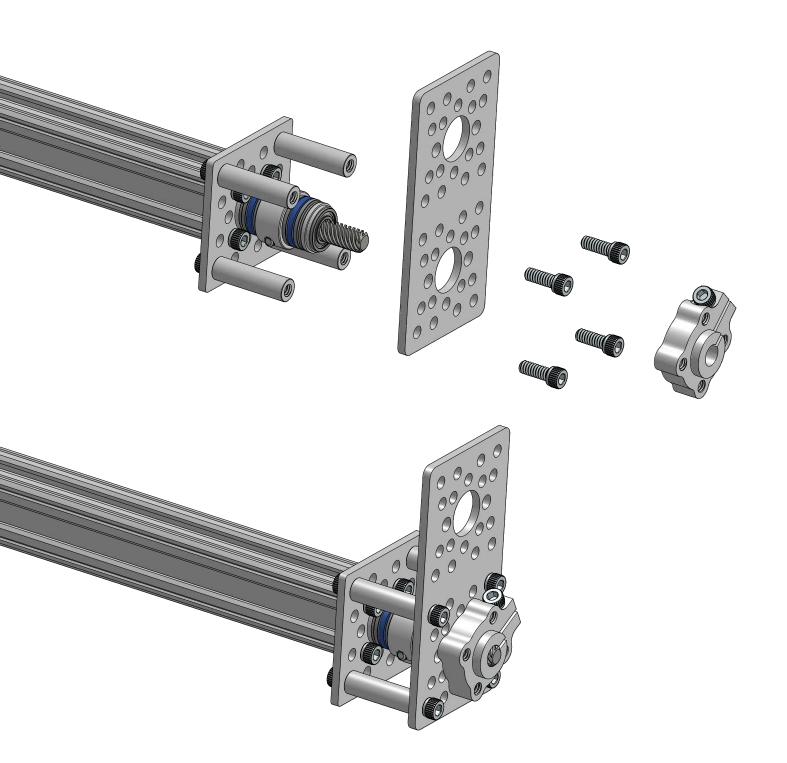

## STEP 5

Attach the Flat Dual Pattern Bracket to the standoffs. It will capture the bearings/collar/hole reducers. Slide the hub onto the lead screw, and tighten the pinch bolt. Tighten the pinch bolt on the clamping collar as well and you are done assembling this kit. Note that this kit does not include a motor, motor mount or gears. Please refer to the Build Ideas on the product page for example setups.